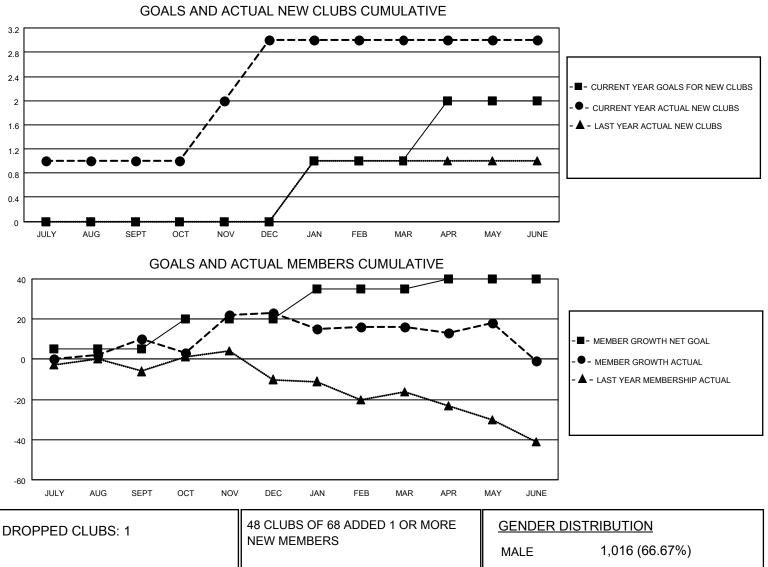

## LOCATION AUSTRALIA

District 201C2

Results as of: 6/30/2021

| Clubs                 |               |           |               | Members               |                        |                         |                                                    |  |
|-----------------------|---------------|-----------|---------------|-----------------------|------------------------|-------------------------|----------------------------------------------------|--|
| RESULTS FOR 2020-2021 |               |           |               | RESULTS FOR 2020-2021 |                        |                         |                                                    |  |
| QUARTER               | NEW CLUB GOAL | NEW CLUBS | DROPPED CLUBS | QUARTER               | BER GROWTH NET<br>GOAL | MEMBER GROWTH<br>ACTUAL | DROPPED<br>MEMBERS ACTUAL<br>(including transfers) |  |
| JULY/AUG/SEPT         | 0             | 1         | 0             | JULY/AUG/SEPT         | 5                      | 72                      | 60                                                 |  |
| OCT/NOV/DEC           | 0             | 2         | 0             | OCT/NOV/DEC           | 15                     | 68                      | 53                                                 |  |
| JAN/FEB/MAR           | 1             | 0         | 0             | JAN/FEB/MAR           | 15                     | 45                      | 42                                                 |  |
| APR/MAY/JUNE          | 1             | 0         | 1             | APR/MAY/JUNE          | 5                      | 53                      | 67                                                 |  |